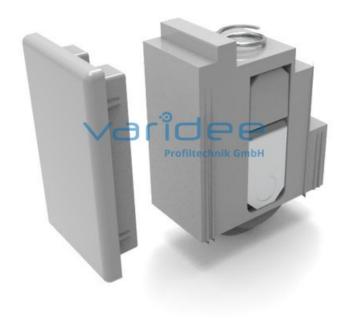

## **DATA SHEET**

Roller set for Corner-Fastener 8 32x18

Reference: RS-EV-32x18

Telefon: +49 84 63 603 63-0

Fax: +49 84 63 603 63-11

Consists of: Roller, PA-GF, grey Pressure spring, St Stop, PA-GF, grey Cap, PA-GF, grey m = 12.0 q

By installing roller sets for corner-fastener 8 32x18, easy-running sliding door leaves are created from frames. The roller sets can be inserted into the corner-fastener without additional processing. One roller set is installed per corner-fastener to guide a door leaf. The lower roller sets are installed rigidly and the upper ones spring-loaded. A spring-loaded roller set can be blocked by installing a stop included in the scope of delivery. The spring-loaded rollers allow the installation of door leaves in closed profile frames. A gap of 4.5 mm in total must be provided for the installation of the sliding doors.