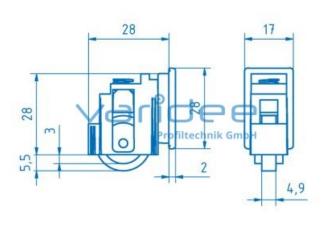

## **DATA SHEET**

Roller set for Corner-Fastener 8 32x18

Reference: RS-EV-32x18

Telefon: +49 84 63 603 63-0

Fax: +49 84 63 603 63-11

Consists of: Roller, PA-GF, grey Pressure spring, St Stop, PA-GF, grey Cap, PA-GF, grey m = 12.0 q

By installing roller sets for corner-fastener 8 32x18, easy-running sliding door leaves are created from frames. The roller sets can be inserted into the corner-fastener without additional processing. One roller set is installed per corner-fastener to guide a door leaf. The lower roller sets are installed rigidly and the upper ones spring-loaded. A spring-loaded roller set can be blocked by installing a stop included in the scope of delivery. The spring-loaded rollers allow the installation of door leaves in closed profile frames. A gap of 4.5 mm in total must be provided for the installation of the sliding doors.