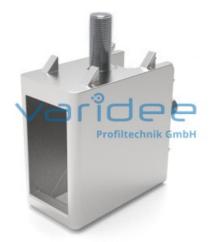

## Corner-Fastening Set Clamp-Profile 8 32x18

Reference: KP-EV-32x18

Consists of: Corner connection set 32x18, GD-AI, painted, white aluminum 2 Button-head screws ISO 7380-M5x16, St, galvanized m = 27.5 g

The clamp profile corner connection set 8 32x18 is suitable for stable connections of clamping profiles 8 32x18. It is mainly used for light protective enclosures and maintenance doors. It is necessary to insert an M5 thread into the core holes of the profiles. Furthermore, the corner connection sets offer the possibility of accommodating a special 8 32x18 roller insert. This creates a smooth-running sliding door from one frame.