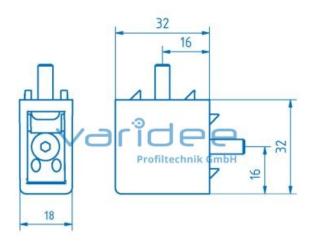

## Corner-Fastening Set Clamp-Profile 8 32x18

Reference: KP-EV-32x18

Consists of: Corner connection set 32x18, GD-AI, painted, white aluminum 2 Button-head screws ISO 7380-M5x16, St, galvanized m = 27.5 g

The clamp profile corner connection set 8 32x18 is suitable for stable connections of clamping profiles 8 32x18. It is mainly used for light protective enclosures and maintenance doors. It is necessary to insert an M5 thread into the core holes of the profiles. Furthermore, the corner connection sets offer the possibility of accommodating a special 8 32x18 roller insert. This creates a smooth-running sliding door from one frame.