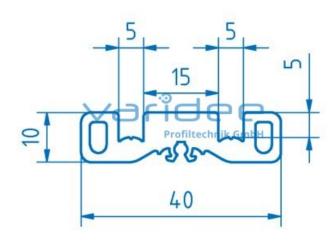

 $A = 2.48 \text{ cm}^2$ 

Cut max.: 3000 mm Saw Cut Type A m = 0.74 kg/m

The sliding-door guide profile 8 40x10 is perfectly for the use of smooth-running sliding doors in frame constructions or racks made of series 8 profiles. The guide profile is attached to series 8 profile grooves using the separately orderable <u>clip 8 St, galvanized</u>. The sliding door guide profile forms the basis for guiding up to two door leaves made of <u>clamp profile 8 32x18</u>. The sliding doors are fitted with <u>corner-fastening sets for clamp-profile 8 32x18</u> and <u>roller set for corner-fastener 8 32x18</u>. A total gap of 4.5 mm must be provided for installing the sliding doors.