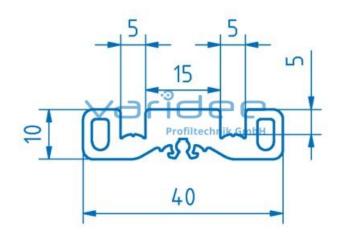

## **DATA SHEET**

Sliding-door guide profile 8 40x10 (3 meters)

Reference: STFP8-40x10-S3

Material: Aluminum, EN AW 6063 T66 Surface: anodized, A6, C0 Color: natural color  $A = 2.48 \text{ cm}^2$ Length: 3000 mm m = 0.74 kg/m

The sliding-door guide profile 8 40x10 is perfectly for the use of smooth-running sliding doors in frame constructions or racks made of series 8 profiles. The guide profile is attached to series 8 profile grooves using the separately orderable <u>clip 8 St</u>, <u>galvanized</u>. The sliding door guide profile forms the basis for guiding up to two door leaves made of <u>clamp profile 8 32x18</u>. The sliding doors are fitted with <u>corner-fastening sets for clamp-profile 8 32x18</u> and <u>roller set for corner-fastener 8 32x18</u>. A total gap of 4.5 mm must be provided for installing the sliding doors.