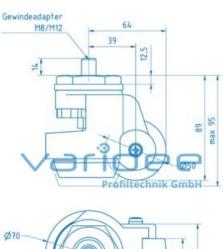

## **DATA SHEET**

**Jacking Castor D50** 

Reference: HR-FSF-D50

Tires PA, black

Load capacity: 340 kg/castor

Consists of:

Housing, GD-AI, white aluminum, painted

Plate, St, galvanized

Adjustable foot, NBR, black

Castor, PA, black

Mounting kit, St, galvanized

Telefon: +49 84 63 603 63-0

Fax: +49 84 63 603 63-11

Load:  $F_{max} = 3400 \text{ N}$ 

m = 721.5 q

Jacking castors combine a wear-resistant roller with a height-adjustable and non-slip adjustable foot. At the color-highlighted adjusting wheel, the base can be extended with an open-end wrench. Due to the stepless adjustability of the foot, floor unevenness with a height of up to 10 mm can be compensated. As soon as the adjustable foot is retracted, the entire construction can be moved. Jacking castors are designed for loads up to a maximum of 3,400 N per roller. The scope of delivery includes a mounting kit suitable for base plates.