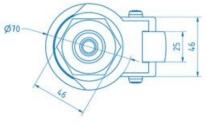

## **DATA SHEET**

**Jacking Castor D50** 

Reference: HR-FSF-D50

Tires PA, black

Load capacity: 340 kg/castor

Consists of:

Housing, GD-AI, white aluminum, painted

Plate, St, galvanized

Adjustable foot, NBR, black

Castor, PA, black

Mounting kit, St, galvanized

Telefon: +49 84 63 603 63-0

Fax: +49 84 63 603 63-11

Load:  $F_{max} = 3400 \text{ N}$ 

m = 721.5 q

Jacking castors combine a wear-resistant roller with a height-adjustable and non-slip adjustable foot. At the color-highlighted adjusting wheel, the base can be extended with an open-end wrench. Due to the stepless adjustability of the foot, floor unevenness with a height of up to 10 mm can be compensated. As soon as the adjustable foot is retracted, the entire construction can be moved. Jacking castors are designed for loads up to a maximum of 3,400 N per roller. The scope of delivery includes a mounting kit suitable for base plates.