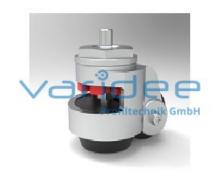

## **DATA SHEET**

**Jacking Castor D50** 

Reference: HR-FSF-D50

Tires PA, black

Load capacity: 340 kg/castor

Consists of:

Housing, GD-AI, white aluminum, painted

Plate, St, galvanized

Adjustable foot, NBR, black

Castor, PA, black

Mounting kit, St, galvanized

Telefon: +49 84 63 603 63-0

Fax: +49 84 63 603 63-11

Load:  $F_{max} = 3400 \text{ N}$ 

m = 721.5 q

Jacking castors combine a wear-resistant roller with a height-adjustable and non-slip adjustable foot. At the color-highlighted adjusting wheel, the base can be extended with an open-end wrench. Due to the stepless adjustability of the foot, floor unevenness with a height of up to 10 mm can be compensated. As soon as the adjustable foot is retracted, the entire construction can be moved. Jacking castors are designed for loads up to a maximum of 3,400 N per roller. The scope of delivery includes a mounting kit suitable for base plates.