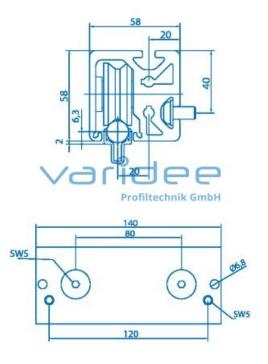

## **DATA SHEET**

Double-bearing unit 8 D14 z

Reference: DLE8-D14-Z

C = 15600 N $C_0 = 8800 \text{ N}$ 

Consists of:

Double-bearing unit 8 D14 z, Al, anodized

2 Bolts 8 D14 z, St, galvanized

2 Rollers D14, St, bright

M = 20 Nm

m = 845.0 g

Bearing units are used to build linear slides. They are used exclusively in pairs; excentric/centric. Excentric bearing units can be adjusted backlash-free at a later time. Bearing units must always be provided with wiper and lubricating systems to avoid premature wear. For high loads, it is recommended to pin the bearing units by a cylinder pin m6x30. Button-head screws M8x16, galvanized and washers ISO 7089 - 8, galvanized are required for fastening to the profile groove 8.