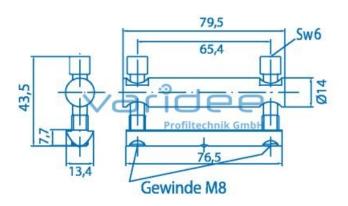

## **DATA SHEET**

Bolt connector 8 80 set, galvanized

Reference: BV8-80-SZ

Consists of:

Bolt connector 80, St, galvanized 2 Cap screws M8x35, St, galvanized T-slot nut 8 St 2xM8-79,5 with guiding ridge, St, galvanized M = 25 Nm

m = 146.5 g

The bolt connector is a friction-locked, right-angled connection with the possibility of retrofitting or adjusting profile struts. It is particularly suitable for installing profiles in existing structures. The great advantage of this type of connector is its fatigue strength under dynamic loads. The bolt is made of galvanized steel and prevents loss of prestressing force. The bolt connector can be easily mounted by means of a drill machining D = 14.2 mm. An additionally orderable <u>Step drill</u> is offered. The hole-to-hole distance is 21.5 mm.