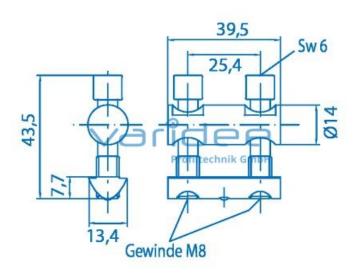

M = 25 Nm

m = 79.0 g

The bolt connector is a friction-locked, right-angled connection with the possibility of retrofitting or adjusting profile struts. It is particularly suitable for installing profiles in existing structures. The great advantage of this type of connector is its fatigue strength under dynamic loads. The bolt is made of galvanized steel and prevents loss of prestressing force. The bolt connector can be easily mounted by means of a drill machining D = 14.2 mm. An additionally orderable Step drill is offered. The hole-to-hole distance is 21.5 mm.