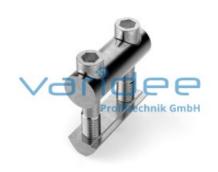

## **DATA SHEET**

Bolt connector 8 40 set, galvanized

Reference: BV8-40-SZ

Telefon: +49 84 63 603 63-0

Fax: +49 84 63 603 63-11

Consists of:

Bolt connector 40, St, galvanized 2 Cap screws M8x35, St, galvanized T-slot nut 8 St 2xM8-39,5 with guiding ridge, St, galvanized

M = 25 Nm

m = 79.0 g

The bolt connector is a friction-locked, right-angled connection with the possibility of retrofitting or adjusting profile struts. It is particularly suitable for installing profiles in existing structures. The great advantage of this type of connector is its fatigue strength under dynamic loads. The bolt is made of galvanized steel and prevents loss of prestressing force. The bolt connector can be easily mounted by means of a drill machining D = 14.2 mm. An additionally orderable Step drill is offered. The hole-to-hole distance is 21.5 mm.