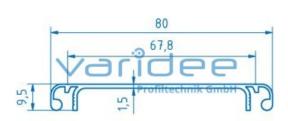

## **DATA SHEET**

Lid profile D80 E (3 meters)

Reference: DP-D80-E-S3

Material: Aluminum, EN AW 6063 T66

Surface: anodized, A6, C0

Color: natural color

 $A = 2.04 \text{ cm}^2$ 

Length: 3000 mm m = 0.55 kg/m