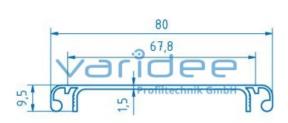

 $A = 2.04 \text{ cm}^2$ 

Cut max.: 3000 mm Saw Cut Type B m = 0.55 kg/m

Lid profiles of variant E are used to close conduit profiles of design E or SE and modular cable trunking consisting of wall and support profiles. The lid profiles snap into the trunking profile and can be opened at any time using a screwdriver. Additional tapping screws can be inserted in the scribed line to secure lid profiles. The use of these locking screws also creates a conductive connection.