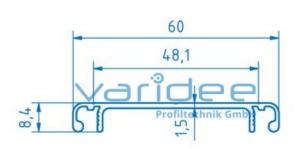

 $A = 1.45 \text{ cm}^2$ 

Length: 3000 mm m = 0.39 kg/m

Lid profiles of variant E are used to close conduit profiles of design E or SE and modular cable trunking consisting of wall and support profiles. The lid profiles snap into the trunking profile and can be opened at any time using a screwdriver. Additional tapping screws can be inserted in the scribed line to secure lid profiles. The use of these locking screws also creates a conductive connection.