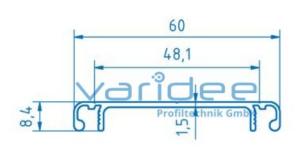

## **DATA SHEET**

Lid profile D60 E (cut)

Reference: DP-D60-E-Z

Material: Aluminum, EN AW 6063 T66

Surface: anodized, A6, C0

Color: natural color

 $A = 1.45 \text{ cm}^2$ 

Cut max.: 3000 mm Saw Cut Type B m = 0.39 kg/m

Lid profiles of variant E are used to close conduit profiles of design E or SE and modular cable trunking consisting of wall and support profiles. The lid profiles snap into the trunking profile and can be opened at any time using a screwdriver. Additional tapping screws can be inserted in the scribed line to secure lid profiles. The use of these locking screws also creates a conductive connection.