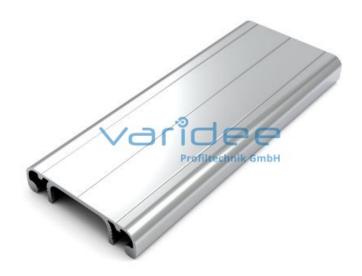

## **DATA SHEET**

Lid profile D40 E (3 meters)

Reference: DP-D40-E-S3

Material: Aluminum, EN AW 6063 T66

Surface: anodized, A6, C0

Color: natural color

 $A = 1.13 \text{ cm}^2$ 

Length: 3000 mm m = 0.31 kg/m

Lid profiles of variant E are used to close conduit profiles of design E or SE and modular cable trunking consisting of wall and support profiles. The lid profiles snap into the trunking profile and can be opened at any time using a screwdriver. Additional tapping screws can be inserted in the scribed line to secure lid profiles. The use of these locking screws also creates a conductive connection.