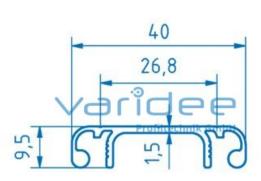

## **DATA SHEET**

Lid profile D40 E (3 meters)

Reference: DP-D40-E-S3

Material: Aluminum, EN AW 6063 T66

Surface: anodized, A6, C0

Color: natural color

 $A = 1.13 \text{ cm}^2$ 

Length: 3000 mm m = 0.31 kg/m