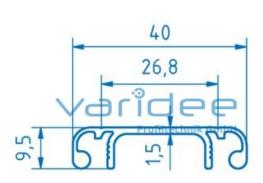

## **DATA SHEET**

Lid profile D40 E (cut)

Reference: DP-D40-E-Z

Material: Aluminum, EN AW 6063 T66

Surface: anodized, A6, C0

Telefon: +49 84 63 603 63-0

Fax: +49 84 63 603 63-11

Color: natural color

 $A = 1.13 \text{ cm}^2$ 

Cut max.: 3000 mm Saw Cut Type B m = 0.31 kg/m

Lid profiles of variant E are used to close conduit profiles of design E or SE and modular cable trunking consisting of wall and support profiles. The lid profiles snap into the trunking profile and can be opened at any time using a screwdriver. Additional tapping screws can be inserted in the scribed line to secure lid profiles. The use of these locking screws also creates a conductive connection.