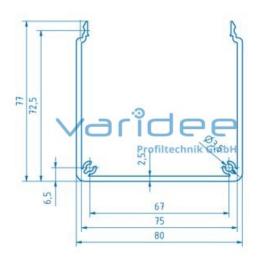

## Conduit profile U 80x80 SE (cut)

Reference: KP-U-80x80-SE-Z

Material: Aluminum, EN AW 6063 T66 Surface: anodized, A6, C0 Color: natural color  $A = 5.67 \text{ cm}^2$ Cut max.: 3000 mm Saw Cut Type C m = 1.53 kg/m