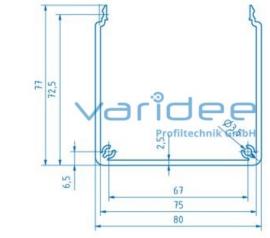

## **DATA SHEET**

Conduit profile U 80x80 SE (3 meters)

GmbH

Reference: KP-U-80x80-SE-S3

Material: Aluminum, EN AW 6063 T66 Surface: anodized, A6, C0 Color: natural color  $A = 5.67 \text{ cm}^2$ Length: 3000 mm m = 1.53 kg/m

Conduit profiles of the SE variant are suitable for the construction of installation ducts for laying cables and hoses. The U-shaped aluminum profiles have fixed side walls. Furthermore, they have a high inherent stability and offer a visually appealing design. All Conduit profiles of the SE design have a screw channel for fixing and fastening conduit caps. By using a suitable cover cap, the associated lid profiles of variant E are secured against accidental opening.