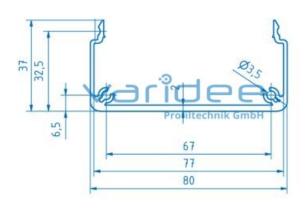

## **DATA SHEET**

Conduit profile U 80x40 D80 SE (3 meters)

Reference: KP-U-80x40-D80-SE-S3

Material: Aluminum, EN AW 6063 T66

Surface: anodized, A6, C0

Telefon: +49 84 63 603 63-0

Fax: +49 84 63 603 63-11

Color: natural color

 $A = 3.38 \text{ cm}^2$ 

Length: 3000 mm m = 0.91 kg/m

Conduit profiles of the SE variant are suitable for the construction of installation ducts for laying cables and hoses. The U-shaped aluminum profiles have fixed side walls. Furthermore, they have a high inherent stability and offer a visually appealing design. All Conduit profiles of the SE design have a screw channel for fixing and fastening conduit caps. By using a suitable cover cap, the associated lid profiles of variant E are secured against accidental opening.