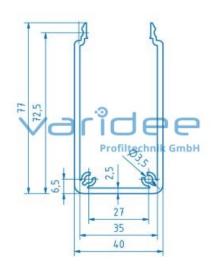

 $A = 4.4 \text{ cm}^2$ 

Length: 3000 mm m = 1.19 kg/m

Conduit profiles of the SE variant are suitable for the construction of installation ducts for laying cables and hoses. The U-shaped aluminum profiles have fixed side walls. Furthermore, they have a high inherent stability and offer a visually appealing design. All Conduit profiles of the SE design have a screw channel for fixing and fastening conduit caps. By using a suitable cover cap, the associated lid profiles of variant E are secured against accidental opening.