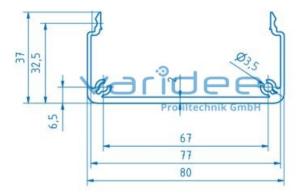

## Conduit profile U 80x40 D80 SE (cut)

Reference: KP-U-80x40-D80-SE-Z

Material: Aluminum, EN AW 6063 T66 Surface: anodized, A6, C0 Color: natural color  $A = 3.38 \text{ cm}^2$ Cut max.: 3000 mm Saw Cut Type B m = 0.91 kg/m

Conduit profiles of the SE variant are suitable for the construction of installation ducts for laying cables and hoses. The U-shaped aluminum profiles have fixed side walls. Furthermore, they have a high inherent stability and offer a visually appealing design. All Conduit profiles of the SE design have a screw channel for fixing and fastening conduit caps. By using a suitable cover cap, the associated lid profiles of variant E are secured against accidental opening.