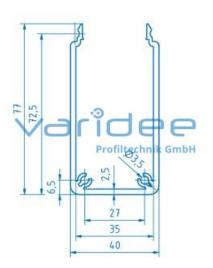

## **DATA SHEET**

Conduit profile U 80x40 D40 SE (cut)

Reference: KP-U-80x40-D40-SE-Z

Material: Aluminum, EN AW 6063 T66 Surface: anodized, A6, C0 Color: natural color  $A = 4.4 \text{ cm}^2$ Cut max.: 3000 mm Saw Cut Type B m = 1.19 kg/m

Conduit profiles of the SE variant are suitable for the construction of installation ducts for laying cables and hoses. The U-shaped aluminum profiles have fixed side walls. Furthermore, they have a high inherent stability and offer a visually appealing design. All Conduit profiles of the SE design have a screw channel for fixing and fastening conduit caps. By using a suitable cover cap, the associated lid profiles of variant E are secured against accidental opening.