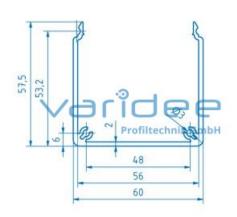

## **DATA SHEET**

Conduit profile U 60x60 SE (3 meters)

Reference: KP-U-60x60-SE-S3

Material: Aluminum, EN AW 6063 T66

Surface: anodized, A6, C0

Telefon: +49 84 63 603 63-0

Fax: +49 84 63 603 63-11

Color: natural color

 $A = 3.96 \text{ cm}^2$ 

Length: 3000 mm m = 1.07 kg/m

Conduit profiles of the SE variant are suitable for the construction of installation ducts for laying cables and hoses. The U-shaped aluminum profiles have fixed side walls. Furthermore, they have a high inherent stability and offer a visually appealing design. All Conduit profiles of the SE design have a screw channel for fixing and fastening conduit caps. By using a suitable cover cap, the associated lid profiles of variant E are secured against accidental opening.