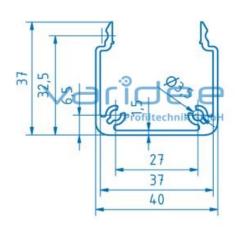

## **DATA SHEET**

Conduit profile U 40x40 SE (cut)

Reference: KP-U-40x40-SE-Z

Material: Aluminum, EN AW 6063 T66

Surface: anodized, A6, C0

Telefon: +49 84 63 603 63-0

Fax: +49 84 63 603 63-11

Color: natural color

 $A = 2.16 \text{ cm}^2$ 

Cut max.: 3000 mm Saw Cut Type B m = 0.58 kg/m

Conduit profiles of the SE variant are suitable for the construction of installation ducts for laying cables and hoses. The U-shaped aluminum profiles have fixed side walls. Furthermore, they have a high inherent stability and offer a visually appealing design. All Conduit profiles of the SE design have a screw channel for fixing and fastening conduit caps. By using a suitable cover cap, the associated lid profiles of variant E are secured against accidental opening.