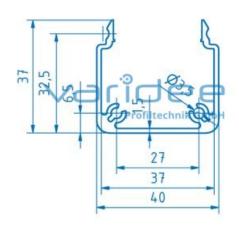

 $A = 2.16 \text{ cm}^2$ 

Length: 3000 mm m = 0.58 kg/m

Conduit profiles of the SE variant are suitable for the construction of installation ducts for laying cables and hoses. The U-shaped aluminum profiles have fixed side walls. Furthermore, they have a high inherent stability and offer a visually appealing design. All Conduit profiles of the SE design have a screw channel for fixing and fastening conduit caps. By using a suitable cover cap, the associated lid profiles of variant E are secured against accidental opening.