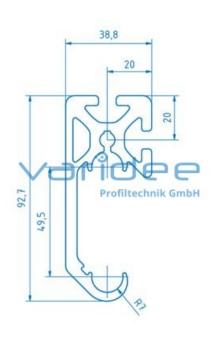

## DATA SHEET

C-Rail, Rail Profile 8 (3 meters)

Reference: CS-SCHIP-8-S3

Material: Aluminum, EN AW 6063 T66

Surface: anodized, A6, C0

Color: natural color

A = 11.41 cm<sup>2</sup>, W<sub>x</sub> = 14.34 cm<sup>3</sup>, W<sub>y</sub> = 6.99 cm<sup>3</sup>,  $I_x$  = 84.49 cm<sup>4</sup>,  $I_y$  = 16.61 cm<sup>4</sup>,  $I_t$  = 2.41 cm<sup>4</sup>

Length: 3000 mm m = 3.10 kg/m

C-rail, rail profiles 8 are used as running rails of C-rail guidance systems. Both the bearing units 8 K (without shafts) and the variants 1R and 3R (with shafts D14) can be used in the series 8 rail profiles. In general, C-rail systems are variable and safe track roller guides and are designed in particular for the assembly of lifting and sliding doors.