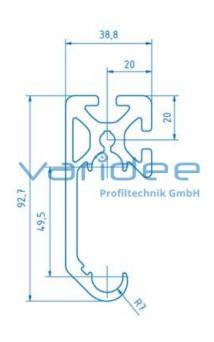

## **DATA SHEET**

C-Rail, Rail Profile 8 (cut)

Reference: CS-SCHIP-8-Z

Material: Aluminum, EN AW 6063 T66

Surface: anodized, A6, C0

Color: natural color

A = 11.41 cm<sup>2</sup>, W<sub>x</sub> = 14.34 cm<sup>3</sup>, W<sub>y</sub> = 6.99 cm<sup>3</sup>,  $I_x$  = 84.49 cm<sup>4</sup>,  $I_y$  = 16.61 cm<sup>4</sup>,  $I_t$  = 2.41 cm<sup>4</sup>

Cut max.: 6000 mm Saw Cut Type C m = 3.10 kg/m

C-rail, rail profiles 8 are used as running rails of C-rail guidance systems. Both the bearing units 8 K (without shafts) and the variants 1R and 3R (with shafts D14) can be used in the series 8 rail profiles. In general, C-rail systems are variable and safe track roller guides and are designed in particular for the assembly of lifting and sliding doors.