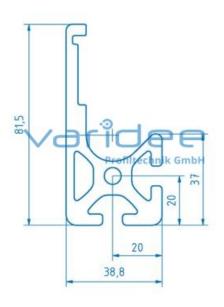

## **DATA SHEET**

C-Rail, Slide Profile 8 (3 meters)

Reference: CS-SCHLI-8-S3

Material: Aluminum, EN AW 6063 T66

Surface: anodized, A6, C0

Color: natural color

A = 9.81 cm<sup>2</sup>, W<sub>x</sub> = 7.62 cm<sup>3</sup>, W<sub>y</sub> = 6.71 cm<sup>3</sup>, I<sub>x</sub> = 41.9 cm<sup>4</sup>, I<sub>y</sub> = 16.09 cm<sup>4</sup>, I<sub>t</sub> = 3.36 cm<sup>4</sup>

Length: 3000 mm m = 2.65 kg/m

C-rail, slide profiles 8 are used as base body for self-assembly of C-rail, bearing units. Depending on the type of application and load, you can choose between three different bearing sets. Holes for the four-hole nut and countersinks for the fastening screws must be drilled to secure the bearing sets. The position of the holes is marked by a scribed line in the slide profiles. In general, C-rail systems are variable and safe track roller guides and are designed in particular for the assembly of lifting and sliding doors.