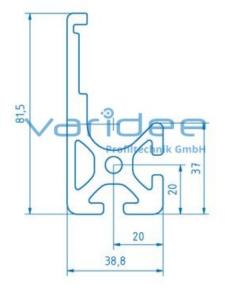

## **DATA SHEET**

ik GmbH

C-Rail, Slide Profile 8 (cut)

Reference: CS-SCHLI-8-Z

Material: Aluminum, EN AW 6063 T66 Surface: anodized, A6, C0 Color: natural color  $A = 9.81 \text{ cm}^2$ ,  $W_x = 7.62 \text{ cm}^3$ ,  $W_y = 6.71 \text{ cm}^3$ ,  $I_x = 41.9 \text{ cm}^4$ ,  $I_y = 16.09 \text{ cm}^4$ ,  $I_t = 3.36 \text{ cm}^4$ Cut max.: 6000 mm Saw Cut Type C m = 2.65 kg/m