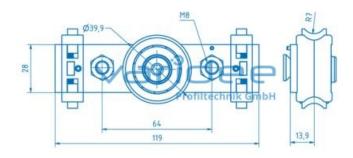

## C-Rail, Bearing Set 8 D14 1R

Reference: CS-LS-8D14-1R

Consists of: C-rail, slide plate, St, galvanized Roller D14, St, bright 2 C-rail, wiper and lubrication systems 8 D14 2 Countersunk screws M8x16, St, galvanized Load:  $F_{max} = 750 \text{ N}$ m = 264.5 g

The C-rail, bearing set 8 D14 1R is used as a bearing set for self-assembly of C-rail, bearing units. To attach the bearing sets to the C-rail, slide profile 8, countersunk holes for the fixing screws must be drilled 64.0 mm apart. The position of the holes is marked by a scribed line in the slide profile. In general, C-rail systems are variable and safe track roller guides and are designed in particular for the assembly of lifting and sliding doors. The pre-assembled track rollers are durable and maintenance-free. The C-rail bearing set 8 D14 1R can be subjected to a maximum tensile load of  $F_{max} = 750 \text{ N}$ .