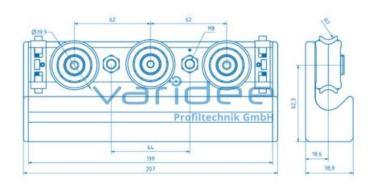

## **DATA SHEET**

C-Rail, Bearing Unit 8 D14 3R

Reference: CS-LE-8D14-3R

Consists of:

C-rail, slide profile 8, Al, anodized

C-rail, slide profile cap set 8, PA-GF, black

C-rail, bearing set 8 D14 3R

Telefon: +49 84 63 603 63-0

Fax: +49 84 63 603 63-11

Load:  $F_{max} = 1500 \text{ N (tension)}$ 

 $F_{max} = 750 \text{ N (pressure)}$ 

m = 1107.0 q

The C-rail, bearing unit 8 D14 3R is used as a bearing unit for self-assembly of C-rail systems. The pre-assembled units are equipped with wiper and lubrication systems as well as cover caps. The track rollers used are durable and maintenance-free. In general, C-rail systems are variable and safe track roller guides and are designed in particular for the construction of lifting and sliding doors. The C-rail, bearing unit 8 D14 3R can be subjected to a maximum tensile load of  $F_{max}$  = 1,500 N and pressure load of  $F_{max}$  = 750 N. With the 3R variant, the bearing set can also be adjusted backlash-free using an eccentric. For safe operation, two ground shafts D14 must be mounted in the rail profile.