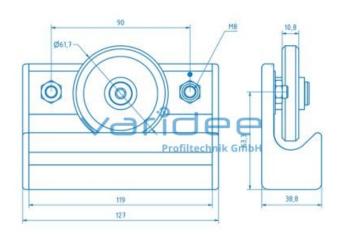

Fax: +49 84 63 603 63-11

Load:  $F_{max} = 250 \text{ N}$ 

m = 485.5 g

The C-rail bearing unit 8 K is a pre-machined bearing unit for simple assembly of compact C-rail systems. The K variant is equipped with plastic rollers on plain bearings that run directly in the rail profile. This variant 8 K can be loaded with  $F_{max} = 250$  N and meets basic guiding requirements. In general, C-rail systems are variable and safe track roller guides and are designed in particular for the construction of lifting and sliding doors.