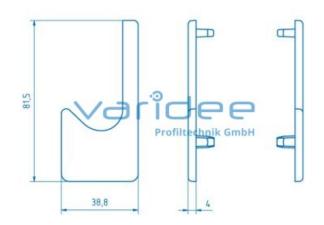

## **DATA SHEET**

C-Rail, Slide profile cap Set 8, black

Reference: CS-SCHLI-AK-8

Consists of: Slide profile cap 8, right Slide profile cap 8, left Material: PA-GF Color: black m = 14.0 g

The C-rail, slide profile cover cap set 8 is designed to close the end faces of C-rails, slide profiles of series 8. The cover caps provide an improved appearance, help to avoid cuts and prevent the ingress of dirt. The cover caps are easy and quick to fit and deburring of the profile cut surfaces is no longer necessary. For fastening, the protective caps are pressed into the core drillings of the profiles. The geometry of the cover caps ensures a firm hold and secures against twisting.