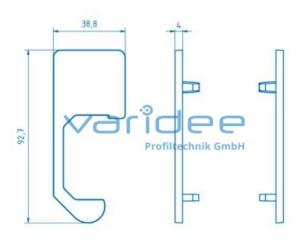

## **DATA SHEET**

C-Rail, Rail Profile Cap Set 8, black

Reference: CS-SCHIP-AK-8

Consists of:

Rail profile cap 8, right Rail profile cap 8, left Material: PA-GF

Telefon: +49 84 63 603 63-0

Fax: +49 84 63 603 63-11

Color: black m = 15.0 g

The C-rail, rail profile cover cap set 8 is designed to close the end faces of C-rails, rail profiles of series 8. The cover caps provide an improved appearance, help to avoid cuts and prevent the ingress of dirt. The cover caps are easy and quick to fit and deburring of the profile cut surfaces is no longer necessary. For fastening, the protective caps are pressed into the core drillings of the profiles. The geometry of the cover caps ensures a firm hold and secures against twisting.