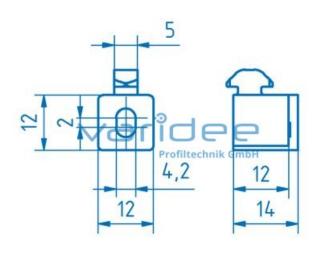

## **DATA SHEET**

Multiblock 5 PA, black

Reference: MB5-PA-M4

Consists of:

Base body and height compensation, PA-GF, black

Square nut DIN 557-M4, St, galvanized

Load:  $F_{max} = 100 \text{ N}$ 

Telefon: +49 84 63 603 63-0

Fax: +49 84 63 603 63-11

m = 2.0 q

Multiblocks enable the reliable and secure attachment of any surface elements to the profile groove. Multiblocks can be retrofitted at any time in constructions. The installation position can be freely selected by screwing it into the profile groove. For a larger mounting clearance provide an oblong hole and a movable fixing nut. An interchangeable height compensation and a rotatable installation position ensure variable installation dimensions.