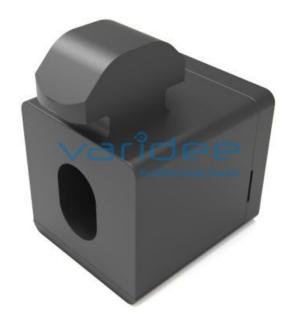

## **DATA SHEET**

Multiblock 5 PA, black

Reference: MB5-PA-M4

Consists of:

Base body and height compensation, PA-GF, black

Square nut DIN 557-M4, St, galvanized

Load:  $F_{max} = 100 \text{ N}$ 

Telefon: +49 84 63 603 63-0

Fax: +49 84 63 603 63-11

m = 2.0 q

Multiblocks enable the reliable and secure attachment of any surface elements to the profile groove. Multiblocks can be retrofitted at any time in constructions. The installation position can be freely selected by screwing it into the profile groove. For a larger mounting clearance provide an oblong hole and a movable fixing nut. An interchangeable height compensation and a rotatable installation position ensure variable installation dimensions.