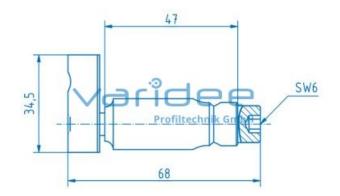

## Automatic-fastening set 12, galvanized

Reference: SS-VE12

Consists of: Cutting sleeve 12 St Cap screw M8x60 T-slot nut 12 St M8 with guiding ridge (without cap) Material: St Surface: galvanized M = 34 Nm m = 135.5 g

Automatic-fastening set 12, galvanized are friction-locked connectors with the possibility of retrofitting and moving series 12 profiles. No additional profile machining is required to install the connector. The connector sleeve is screwed into a profile groove counterclockwise on the face side. The thread is self-tapping. A bit insert with width across flats AF6 is required to screw in the sleeve. It is recommended to use automatic-fastening screws in pairs.