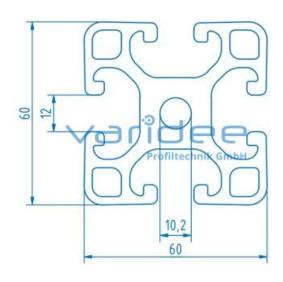

## **DATA SHEET**

Profile 12 60x60 light (cut)

Reference: P12-60x60-L-Z

Material: Aluminum, EN AW 6063 T66

Surface: anodized, A6, C0

Color: natural color

max. tensile load groove flanks: 5000 N

A = 14.5 cm<sup>2</sup>, W<sub>x</sub> = 15.36 cm<sup>3</sup>, W<sub>y</sub> = 15.36 cm<sup>3</sup>,  $I_x$  = 46.02 cm<sup>4</sup>,  $I_y$  = 46.02 cm<sup>4</sup>,  $I_t$  = 7.05 cm<sup>4</sup>

Cut max.: 6000 mm

Telefon: +49 84 63 603 63-0

Fax: +49 84 63 603 63-11

Saw Cut Type C

m = 3.91 kg/m

Series 12 is particularly suitable for robust and highly stressed frame constructions. In the light version, the permissible tensile force on the groove flanks is 5000 N. The grooves are designed for screws of maximum size M12.