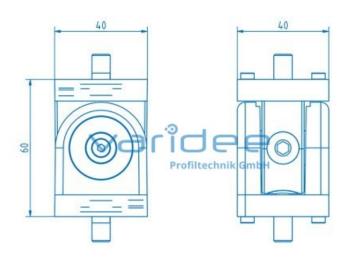

4 Groove fixings 8, GD-Zn, galvanized Coupling screw M8, St, galvanized

Load:  $F1_{max} = 2500 \text{ N}$  (tensile force)

 $F2_{max} = 750 \text{ N (shear force)}$ 

M = 45 Nm

m = 269.0 g

The ball-bearing hinge 8 40x40 can be screwed to any components and enables swivel movements of up to 180°. Two integrated ball bearings ensure smooth running, a high load capacity and low-wear operation. The required fixing screws are already pre-assembled in the bearing bracket.  $M_{max} = 20$  Nm applies to the fixing screws. For fixing to the profile groove 8 separately orderable T-slot nuts 8 St M8 are recommended.