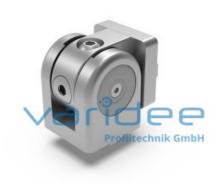

## **DATA SHEET**

Ball-bearing hinge 8 40x40 Al

Reference: SCHWL-8-AL

Consists of:

Ball-bearing hinge 8 40x40, GD-AI, white aluminum painted

Cap, PA-GF, grey

2 Integrated fixing screws, M8x16, St, galvanized

4 Groove fixings 8, GD-Zn, galvanized Coupling screw M8, St, galvanized

Load:  $F1_{max} = 2500 \text{ N}$  (tensile force)

 $F2_{max} = 750 \text{ N (shear force)}$ 

M = 45 Nm

m = 269.0 g

The ball-bearing hinge 8 40x40 can be screwed to any components and enables swivel movements of up to 180°. Two integrated ball bearings ensure smooth running, a high load capacity and low-wear operation. The required fixing screws are already pre-assembled in the bearing bracket.  $M_{max} = 20$  Nm applies to the fixing screws. For fixing to the profile groove 8 separately orderable T-slot nuts 8 St M8 are recommended.