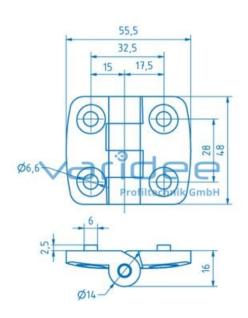

Load:  $F_{max} = 225 \text{ N}$ 

m = 88.5 g

The hinge 6 30 Al is a combination hinge and is suitable for doors and flaps with medium loads. The maximum load is 225 N per hinge. The scope of delivery includes groove fixings for secure connection to the profile groove 6 as well as the matching screws and T-slot nuts of series 6. The hole spacings are 32.5 mm and 28.0 mm. A circumferential door gap of 2.5 mm must be provided. The installation dimension is 55.5 mm x 48.0 mm.