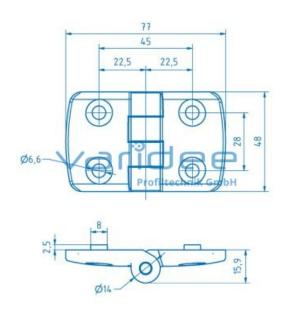

Telefon: +49 84 63 603 63-0

Fax: +49 84 63 603 63-11

m = 127.0 g

The hinge 8 40 AL is a combination hinge and is suitable for doors and flaps with medium loads. The maximum load is 250 N per hinge. The scope of delivery includes groove fixings for secure connection to the profile groove 8 as well as the matching screws and T-slot nuts of series 8. The hole spacings are 45.0 mm and 28.0 mm. A circumferential door gap of 5.0 mm must be provided. The installation dimension is 77.0 mm x 48.0 mm.