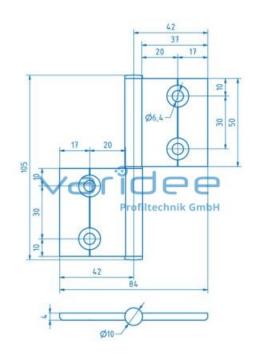

Fax: +49 84 63 603 63-11

4 T-slot nuts 8 St M6, galvanized

4 Countersunk screws M6x14, St, galvanized

Load:  $F_{max} = 150 \text{ N}$ 

m = 119.0 g

The hinge 8 40 Al is an internal system hinge and is suitable for doors and flaps with medium loads. The maximum load is 150 N per hinge. The scope of delivery includes matching cover caps for the leaves as well as sliding blocks and screws for secure connection to the profile groove 8. The hole spacing of the hinge leaves is 30.0 mm. A circumferential door gap of 4.0 mm must be provided. Mounting in the door gap offers the advantage that the fixing screws are covered when the door is closed and cannot be removed.