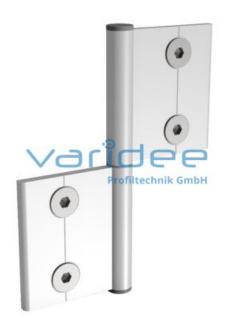

## **DATA SHEET**

Hinge 8 40 Al inside

Reference: SCH8-40-AL-I-SZ

Consists of:

2 Leaves 40 AI, anodized

Hinge axis, stainless steel (A2)

2 Leaf caps, PA-GF, grey

Telefon: +49 84 63 603 63-0

Fax: +49 84 63 603 63-11

4 T-slot nuts 8 St M6, galvanized

4 Countersunk screws M6x14, St, galvanized

Load:  $F_{max} = 150 \text{ N}$ 

m = 119.0 g

The hinge 8 40 Al is an internal system hinge and is suitable for doors and flaps with medium loads. The maximum load is 150 N per hinge. The scope of delivery includes matching cover caps for the leaves as well as sliding blocks and screws for secure connection to the profile groove 8. The hole spacing of the hinge leaves is 30.0 mm. A circumferential door gap of 4.0 mm must be provided. Mounting in the door gap offers the advantage that the fixing screws are covered when the door is closed and cannot be removed.