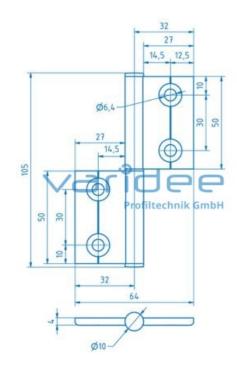

Fax: +49 84 63 603 63-11

4 T-slot nuts 6 St M6, galvanized

4 Countersunk screws M6x12, St, galvanized

Load:  $F_{max} = 150 \text{ N}$ 

m = 82.0 g

The hinge 6 30 Al is an internal system hinge and is suitable for doors and flaps with medium loads. The maximum load is 150 N per hinge. The scope of delivery includes matching cover caps for the leaves as well as sliding blocks and screws for secure connection to the profile groove 6. The hole spacing of the hinge leaves is 30.0 mm. A circumferential door gap of 4.0 mm must be provided. Mounting in the door gap offers the advantage that the fixing screws are covered when the door is closed and cannot be removed.