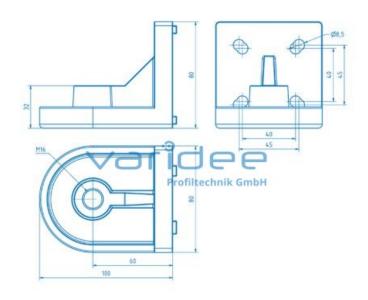

## **DATA SHEET**

Foot Mounting Bracket 8 D80xM16, aluminum white, painted

Reference: SFS8-D80-M16

Consists of: Foot mounting bracket 8 D80xM16, GD-AI, aluminum white, painted 2 Fixings, GD-Zn, galvanized Load:  $F_{max} = 4000 \text{ N}$ m = 384.0 g

The foot mounting bracket 8 D80-M16 enables racks to be set up and leveled at a short distance from the floor. The foot mounting bracket is mounted on the side of a frame construction and thus enables a low center of gravity. The base is designed for M16 threaded spindles. The scope of delivery includes two groove fixings for profile groove 8. For fastening separately orderable cap screws and washers of size M8 are recommended.