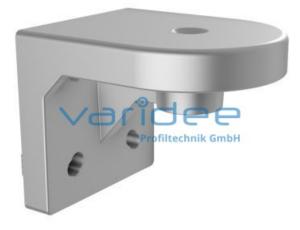

## **DATA SHEET**

Foot Mounting Bracket 8 D80xM16, aluminum white, painted

Reference: SFS8-D80-M16

Consists of: Foot mounting bracket 8 D80xM16, GD-AI, aluminum white, painted 2 Fixings, GD-Zn, galvanized Load:  $F_{max} = 4000 \text{ N}$ m = 384.0 g

The foot mounting bracket 8 D80-M16 enables racks to be set up and leveled at a short distance from the floor. The foot mounting bracket is mounted on the side of a frame construction and thus enables a low center of gravity. The base is designed for M16 threaded spindles. The scope of delivery includes two groove fixings for profile groove 8. For fastening separately orderable cap screws and washers of size M8 are recommended.