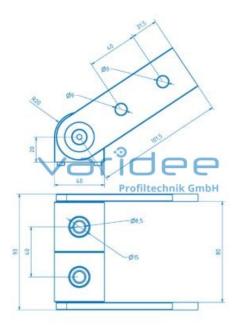

## **DATA SHEET**

Hinge 8 80x40 - 180°

Reference: G8-80x40-180

Consists of:

Hinge 8 80x40 - 180°, GD-AI, white aluminum painted

4 Fixings, GD-Zn, galvanized

Telefon: +49 84 63 603 63-0

Fax: +49 84 63 603 63-11

Load:  $F_{max} = 150 \text{ N}$ 

m = 383.0 g

The hinge 8 80x40-180° is suitable for assembling rotatable cantilevers that need to hold their selected position reliably and still be easy to move. For fastening to a profile groove 8, the additionally orderable <u>fastening set for hinge 8 80x40 - 180°</u> is recommended. This ensures greater safety by means of a double screw connection. The groove fixings included in the scope of delivery of the hinges provide additionally protection against twisting. The hinge 8 80x40-180° is designed for a maximum load of 150 N. The leverage effect must also be taken into account.