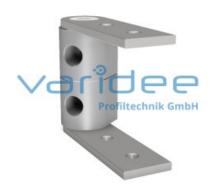

## **DATA SHEET**

Hinge 8 80x40 - 180°

Reference: G8-80x40-180

Consists of:

Hinge 8 80x40 - 180°, GD-AI, white aluminum painted

4 Fixings, GD-Zn, galvanized

Telefon: +49 84 63 603 63-0

Fax: +49 84 63 603 63-11

Load:  $F_{max} = 150 \text{ N}$ 

m = 383.0 g

The hinge 8 80x40-180° is suitable for assembling rotatable cantilevers that need to hold their selected position reliably and still be easy to move. For fastening to a profile groove 8, the additionally orderable <u>fastening set for hinge 8 80x40 - 180°</u> is recommended. This ensures greater safety by means of a double screw connection. The groove fixings included in the scope of delivery of the hinges provide additionally protection against twisting. The hinge 8 80x40-180° is designed for a maximum load of 150 N. The leverage effect must also be taken into account.