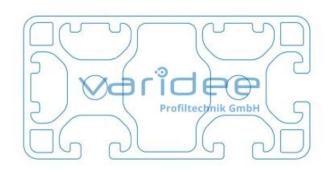

## **DATA SHEET**

Profile 8 80x40 3N90 light (cut)

Reference: P8-80x40-3N90-L-Z

Material: Aluminum, EN AW 6063 T66

Surface: anodized, A6, C0

Color: natural color

max. tensile load groove flanks: 2500 N

A = 11.75 cm<sup>2</sup>,  $W_x = 8.65$  cm<sup>3</sup>,  $W_y = 18.09$  cm<sup>3</sup>,  $I_x = 17.7$  cm<sup>4</sup>,  $I_y = 73.25$  cm<sup>4</sup>,  $I_t = 19.61$  cm<sup>4</sup>

Cut max.: 6000 mm Saw Cut Type B m = 3.23 kg/m

Telefon: +49 84 63 603 63-0

Fax: +49 84 63 603 63-11

The profile 8 80x40 3N90° light has closed grooves on the outside and is ideally suited for stable frame and rack constructions. The series 8 is suitable for constructions and applications of all kinds. The grooves are designed for screws up to size M8.