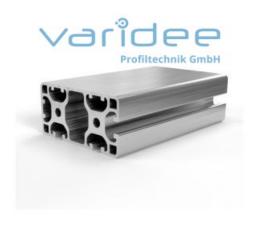

## **DATA SHEET**

Profile 8 80x40 3N90 light (cut)

Reference: P8-80x40-3N90-L-Z

Material: Aluminum, EN AW 6063 T66

Surface: anodized, A6, C0

Color: natural color

max. tensile load groove flanks: 2500 N

A = 11.75 cm<sup>2</sup>,  $W_x = 8.65$  cm<sup>3</sup>,  $W_y = 18.09$  cm<sup>3</sup>,  $I_x = 17.7$  cm<sup>4</sup>,  $I_y = 73.25$  cm<sup>4</sup>,  $I_t = 19.61$  cm<sup>4</sup>

Cut max.: 6000 mm Saw Cut Type B m = 3.23 kg/m

Telefon: +49 84 63 603 63-0

Fax: +49 84 63 603 63-11

The profile 8 80x40 3N90° light has closed grooves on the outside and is ideally suited for stable frame and rack constructions. The series 8 is suitable for constructions and applications of all kinds. The grooves are designed for screws up to size M8.