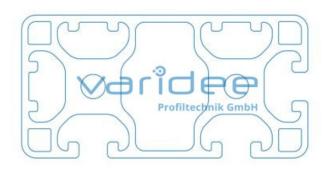

max. tensile load groove flanks: 2500 N

A = 11.75 cm<sup>2</sup>,  $W_x = 8.65$  cm<sup>3</sup>,  $W_y = 18.09$  cm<sup>3</sup>,  $I_x = 17.7$  cm<sup>4</sup>,  $I_y = 73.25$  cm<sup>4</sup>,  $I_t = 19.61$  cm<sup>4</sup>

Length: 3000 mm m = 3.23 kg/m

The profile 8 80x40 3N90° light has closed grooves on the outside and is ideally suited for stable frame and rack constructions. The series 8 is suitable for constructions and applications of all kinds. The grooves are designed for screws up to size M8.