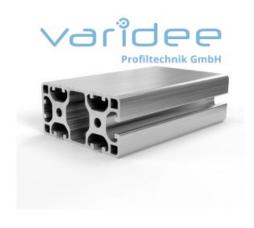

## **DATA SHEET**

Profile 8 80x40 3N90 light (3 meters)

Reference: P8-80x40-3N90-L-S3

Material: Aluminum, EN AW 6063 T66

Surface: anodized, A6, C0

Telefon: +49 84 63 603 63-0

Fax: +49 84 63 603 63-11

Color: natural color

Length: 3000 mm m = 3.23 kg/m

The profile 8 80x40 3N90° light has closed grooves on the outside and is ideally suited for stable frame and rack constructions. The series 8 is suitable for constructions and applications of all kinds. The grooves are designed for screws up to size M8.