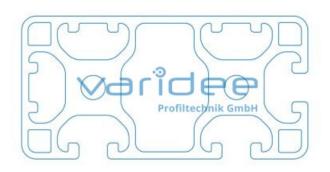

max. tensile load groove flanks: 2500 N

A = 11.75 cm<sup>2</sup>,  $W_x = 8.65$  cm<sup>3</sup>,  $W_y = 18.09$  cm<sup>3</sup>,  $I_x = 17.7$  cm<sup>4</sup>,  $I_y = 73.25$  cm<sup>4</sup>,  $I_t = 19.61$  cm<sup>4</sup>

Length: 6000 mm

m = 3.23 kg/m

The profile 8 80x40 3N90° light has closed grooves on the outside and is ideally suited for stable frame and rack constructions. The series 8 is suitable for constructions and applications of all kinds. The grooves are designed for screws up to size M8.