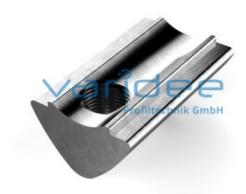

## T-slot nut 6 St M5 with guiding ridge, galvanized

Reference: NS6-M5-STEG-K

variant: guiding ridge, concave Material: St Surface: galvanized m = 5.2 g

T-slot nuts 6 St with guiding ridge for fastening medium-heavy components can be swiveled into the profile groove in any position. The T-slot nut is fixed by a spring-loaded ball. The attached guiding ridge prevents the T-slot nuts from twisting in the profile groove. The concave shape of the T-slot nut makes it easier to insert into the groove.