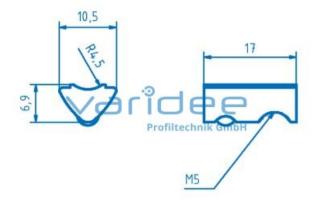

## T-slot nut 6 St M5 with guiding ridge, galvanized

Reference: NS6-M5-STEG-K

variant: guiding ridge, concave Material: St Surface: galvanized m = 5.2 g

T-slot nuts 6 St with guiding ridge for fastening medium-heavy components can be swiveled into the profile groove in any position. The T-slot nut is fixed by a spring-loaded ball. The attached guiding ridge prevents the T-slot nuts from twisting in the profile groove. The concave shape of the T-slot nut makes it easier to insert into the groove.