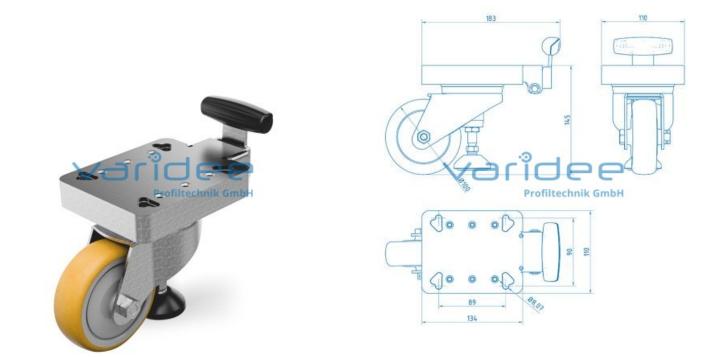

## **DATA SHEET**

Castor swivel with lifting foot D100, heavy Reference

vy Reference: LR-HF-D100-S

Tires PU, 92 Sh A, yellow Load capacity: 250 kg/castor Consists of: Housing, GD-AI, aluminum-colored, powdercoated m = 2.636 kg

The castor swivel with lifting foot is the perfect solution for anything that has to be moved frequently and still needs to stand securely. The lifting foot is a combination of an adjustable foot with a swivel castor. Frequent movement on industrial floors is possible by mounting a swivel castor with lifting foot without any aids. It is attached to the profile groove 8 using cap screws M8x40 DIN 912 and body washers 8.4x24x3 DIN 522-A. A <u>fastening set</u> matched to the profile groove 8 is available.