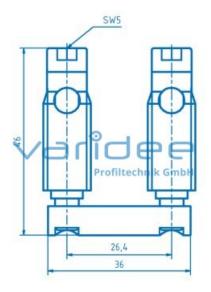

## **DATA SHEET**

Automatic-fastening set 8 double 40, galvanized

Reference: SS8-D40-SZ

Consists of: 2 Cutting sleeves 8 St, galvanized 2 Cap screws M6x40 St, galvanized T-slot nut 8 2xM6-36-with guiding ridge M = 14 Nmm = 60.4 g

Automatic fasteners are force locked connections with the option of retrofitting and moving profiles. No additional processing is required to install the fastener. Using a leftdrilling hand drill, the connector sleeve is screwed into the face of a profile groove. The thread is self-tapping.