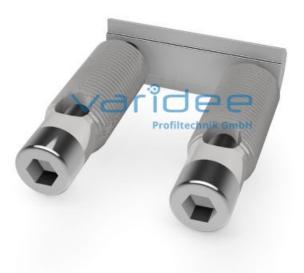

## **DATA SHEET**

Automatic-fastening set 8 double 40, galvanized

Reference: SS8-D40-SZ

Consists of: 2 Cutting sleeves 8 St, galvanized 2 Cap screws M6x40 St, galvanized T-slot nut 8 2xM6-36-with guiding ridge M = 14 Nmm = 60.4 g

Automatic fasteners are force locked connections with the option of retrofitting and moving profiles. No additional processing is required to install the fastener. Using a leftdrilling hand drill, the connector sleeve is screwed into the face of a profile groove. The thread is self-tapping.