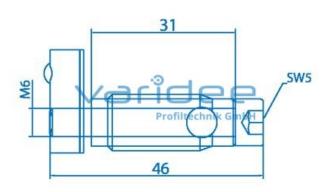

## **DATA SHEET**

Automatic-fastening set 8, ESD, galvanized

Reference: SS-VE8-ESD

Telefon: +49 84 63 603 63-0

Fax: +49 84 63 603 63-11

Consists of:
Cutting sleeve 8 St, galvanized
Cap screw M6x40 St, galvanized
T-slot nut 8 St M6-with guiding ridge - ESD, galvanized
(without cap)
M = 14 Nm
m = 33.0 g