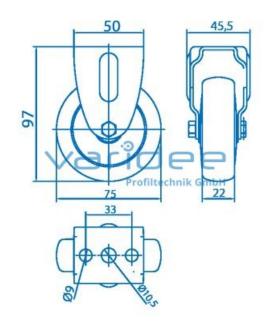

## **DATA SHEET**

Castor D75, antistatic, black

Reference: BR-D75-A

electrically conductive tires TPE, 90Sh A,

anthracite

Load capacity: 60 kg/castor Material: Steel sheet housing

Surface: powder coated Color: jet black RAL 9005

Telefon: +49 84 63 603 63-0

Fax: +49 84 63 603 63-11

m = 275.0 g

Fixed castors are suitable for use on frames, tables and transport trolleys. They are characterized by good unwinding behavior and a high load-bearing capacity. The tread made of TPE is resistant to most environmental influences. For easier mounting, additional orderable foot plates in different sizes are offered. For use in electronics production, rolls are available in antistatic version. The discharge resistance of the antistatic version is 105 ?.