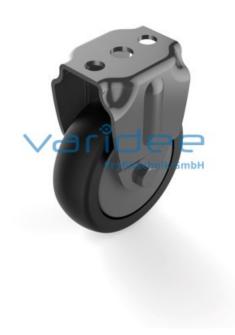

## **DATA SHEET**

Castor D75, antistatic, black

Reference: BR-D75-A

electrically conductive tires TPE, 90Sh A,

anthracite

Load capacity: 60 kg/castor Material: Steel sheet housing

Surface: powder coated Color: jet black RAL 9005

Telefon: +49 84 63 603 63-0

Fax: +49 84 63 603 63-11

m = 275.0 g

Fixed castors are suitable for use on frames, tables and transport trolleys. They are characterized by good unwinding behavior and a high load-bearing capacity. The tread made of TPE is resistant to most environmental influences. For easier mounting, additional orderable foot plates in different sizes are offered. For use in electronics production, rolls are available in antistatic version. The discharge resistance of the antistatic version is 105 ?.